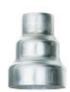

## Used with

**GLASS PRO NOZZLE** 

Protects glass from cracking as a result of overheating. Prevents over... >>

**REDUCTION NOZZLE** 

Reduces air flow step-bystep. Used when removing paint in tight corne... >>