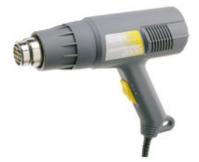

## **Accelerator 2000**

A hot air gun usable for removing paint, lighting the barbecue, loosening tight nuts, etc.