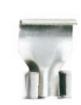

## Used with

**GLASS PRO NOZZLE** 

Protects glass from cracking as a result of overheating. Prevents over... >>

**REDUCTION NOZZLE** 

Reduces air flow step-bystep. Used when removing paint in tight corne... >>