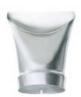

## Used with

**GLASS PRO NOZZLE** 

Protects glass from cracking as a result of overheating. Prevents over... >>

**REDUCTION NOZZLE** 

Reduces air flow step-bystep. Used when removing paint in tight corne... >>